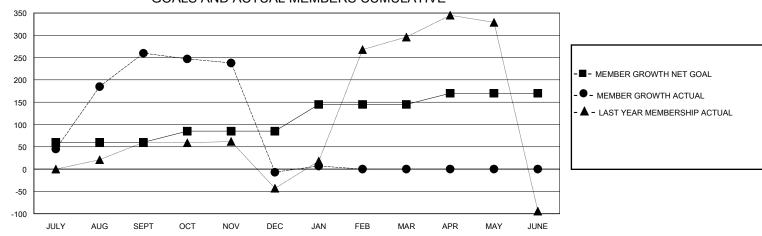

## GOALS AND ACTUAL MEMBERS CUMULATIVE

| DROPPED CLUBS: 9  DROPPED MEMBERS |     | 76 CLUBS OF 218 ADDED 1 OR MORE<br>NEW MEMBERS | GENDER DIS<br>MALE<br>FEMALE | 5TRIBUTION<br>4,039 (70.76%)<br>1,668 (29.22%) |       |
|-----------------------------------|-----|------------------------------------------------|------------------------------|------------------------------------------------|-------|
| DECEASED                          | 5   | CLICK HERE FOR CUMULATIVE                      | TOTAL FAMILY UNIT MEMBERS    |                                                | 1,795 |
| CLUB CANCELLED 151 OTHER 397      |     | MEMBERSHIP DATA                                | FAMILY MEMBERS PAYING HALF   |                                                | 1,029 |
| TOTAL                             | 553 |                                                | 0000                         |                                                |       |

## District 3233E1

GMT: LOCATION INDIA GMT CA

| Clubs         |               |             |               | Members               |                        |                         |                                                    |  |
|---------------|---------------|-------------|---------------|-----------------------|------------------------|-------------------------|----------------------------------------------------|--|
|               | RESULTS FOR   | R 2023-2024 |               | RESULTS FOR 2023-2024 |                        |                         |                                                    |  |
| QUARTER       | NEW CLUB GOAL | NEW CLUBS   | DROPPED CLUBS | QUARTER MEMI          | BER GROWTH NET<br>GOAL | MEMBER GROWTH<br>ACTUAL | DROPPED<br>MEMBERS ACTUAL<br>(including transfers) |  |
| JULY/AUG/SEPT | 5             | 13          | 1             | JULY/AUG/SEPT         | 60                     | 429                     | 159                                                |  |
| OCT/NOV/DEC   | 0             | 1           | 8             | OCT/NOV/DEC           | 25                     | 87                      | 348                                                |  |
| JAN/FEB/MAR   | 3             | 0           | 0             | JAN/FEB/MAR           | 60                     | 64                      | 46                                                 |  |
| APR/MAY/JUNE  | 2             | 0           | 0             | APR/MAY/JUNE          | 25                     | 0                       | 0                                                  |  |