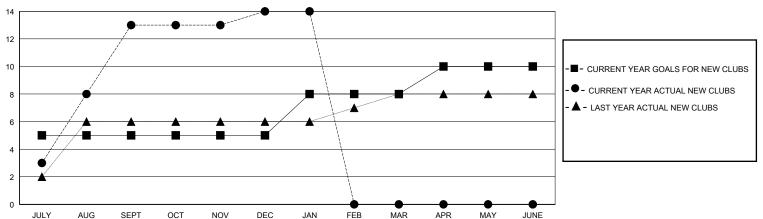

## GOALS AND ACTUAL NEW CLUBS CUMULATIVE

## District 3233E1

GMT: LOCATION INDIA GMT CA

| Clubs         |               |             |               | Members               |                        |                         |                                                    |  |
|---------------|---------------|-------------|---------------|-----------------------|------------------------|-------------------------|----------------------------------------------------|--|
|               | RESULTS FOR   | R 2023-2024 |               | RESULTS FOR 2023-2024 |                        |                         |                                                    |  |
| QUARTER       | NEW CLUB GOAL | NEW CLUBS   | DROPPED CLUBS | QUARTER MEMI          | BER GROWTH NET<br>GOAL | MEMBER GROWTH<br>ACTUAL | DROPPED<br>MEMBERS ACTUAL<br>(including transfers) |  |
| JULY/AUG/SEPT | 5             | 13          | 1             | JULY/AUG/SEPT         | 60                     | 429                     | 159                                                |  |
| OCT/NOV/DEC   | 0             | 1           | 8             | OCT/NOV/DEC           | 25                     | 87                      | 348                                                |  |
| JAN/FEB/MAR   | 3             | 0           | 0             | JAN/FEB/MAR           | 60                     | 64                      | 46                                                 |  |
| APR/MAY/JUNE  | 2             | 0           | 0             | APR/MAY/JUNE          | 25                     | 0                       | 0                                                  |  |